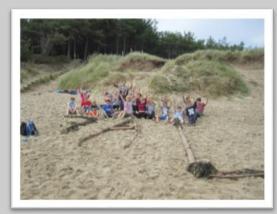

# 'Tynny'

Mrs Wagstaff Head of Year 7

### "When does my child go to Tynny?"

Moreton: Wednesday 13<sup>th</sup> September – Friday 15<sup>th</sup> September Arley: Monday 18<sup>th</sup> September – Wednesday 20<sup>th</sup> September Tatton: Wednesday 20<sup>th</sup> September – Friday 22<sup>nd</sup> September Walton: Monday 25<sup>th</sup> September – Wednesday 27<sup>th</sup> September Dunham: Wednesday 27<sup>th</sup> September – Friday 29<sup>th</sup> September

#### "What do they need to bring?"

A letter has gone home during the summer with the full list of suggested equipment. This will also be available on the website.

Don't bring a big suitcase.

Students can bring sweets – maximum of 2 bags, handed into form tutor.

#### "What will they do?"

- MAKE NEW FRIENDS
- EXPLORE THE ANGLESY COAST
- GO CRABBING
- TEAMBUILD
- BECOME MORE INDEPENDENT
- BECOME MORE RESILIENT