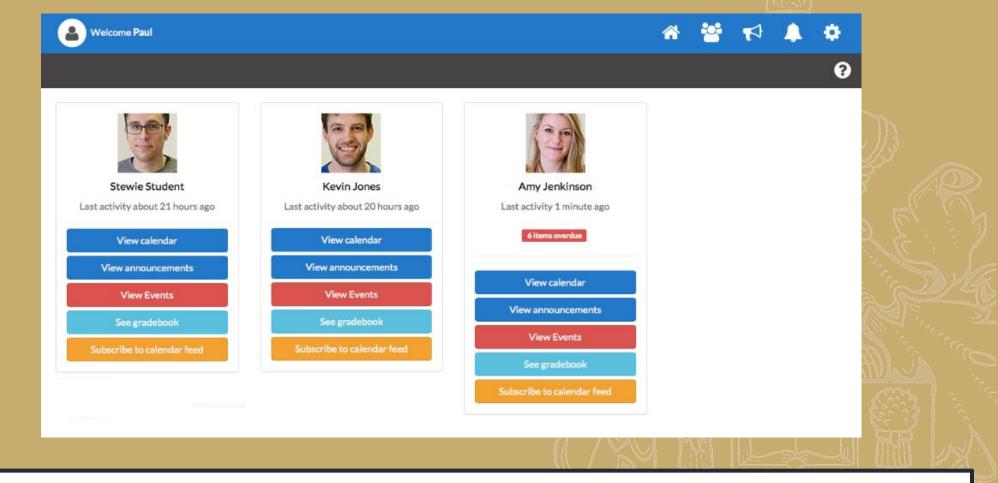

#### My Children

Emily Anderson (12TH) Lymm High School • 1 New achievement

Madeleine Anderson (9TL) Lymm High School • 1 Unexplained absence

Pupil Premium

If you have more than one child at school, each child will have their own unique area on the app, so you will be able to view details for each child separately.

The App allows you to monitor the conduct of your child whilst at school

|            | to_                                     | VN-      | 2-1 510        | $\mathcal{O}$ III |
|------------|-----------------------------------------|----------|----------------|-------------------|
| ••••• voda | ione UK 🔶 21:                           | :49      | 1 🕴 33% 🔳      | ¢]].\$            |
|            | School C                                | Gateway  | ٢              | Ž                 |
| My Chi     | ldren                                   |          |                |                   |
| Lymm Hi    | Anderson (1<br>gh School<br>achievement | I2TH)    | >              |                   |
| Lymm Hi    | gh School<br>blained absenc             |          | >              |                   |
| Pupil P    | remium                                  |          | >              | AN)               |
|            |                                         |          |                |                   |
| Home       | Massagas                                | About Me | School Details | F.                |
| Pome       | Messages                                | About Me | School Details |                   |