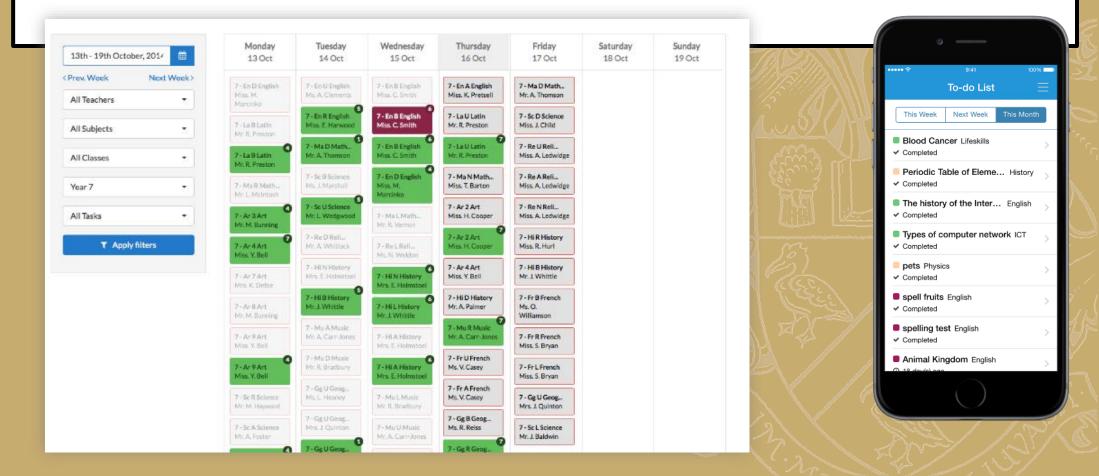

# Missing the playground catch-up?

#### **School Gateway App**

| •০০০০ vodafone UK ᅙ                                                                                                                                                                                    | 07:46                                                     | <b>1</b> 🕴 78% 🛄 +                                                                                                                                                                                                                                       |
|--------------------------------------------------------------------------------------------------------------------------------------------------------------------------------------------------------|-----------------------------------------------------------|----------------------------------------------------------------------------------------------------------------------------------------------------------------------------------------------------------------------------------------------------------|
| Search                                                                                                                                                                                                 |                                                           | Û                                                                                                                                                                                                                                                        |
| Offers Apple Watch                                                                                                                                                                                     | Арр                                                       |                                                                                                                                                                                                                                                          |
| Details                                                                                                                                                                                                | Reviews                                                   | Related                                                                                                                                                                                                                                                  |
| Schoolgate                                                                                                                                                                                             | 1 0 ¥ 93% ==>                                             | ●●●●● 02-UK 帝 10:06 <b>イ Ø</b><br>Green Abbey Schoo                                                                                                                                                                                                      |
| Scholgate                                                                                                                                                                                              | way                                                       | 15 Jan 2015 10:04                                                                                                                                                                                                                                        |
| Email<br>PIN<br>New User Forgotten PIN<br>Welcome to the School<br>Please enter your email a<br>PIN to login.<br>If you are new to School O<br>have forgotten your PIN p<br>'New User' or 'Forgotten P | ddress and<br>Gateway or<br>lease press<br>IN' so that it | Ben has worked<br>exceptionally hard this<br>week and will be given<br>an award at Friday<br>assembly. Please let me<br>know whether you will be<br>able to be there. Well<br>Done!<br>15 Jan 2015 1005<br>That is brilliant. T<br>for Ben's dad will be |
|                                                                                                                                                                                                        |                                                           | Message<br>Home Messages About Me                                                                                                                                                                                                                        |
| Additional Scree                                                                                                                                                                                       | nshots                                                    | ~                                                                                                                                                                                                                                                        |
| Featured Categories                                                                                                                                                                                    | Top Charts                                                | Q Updates                                                                                                                                                                                                                                                |