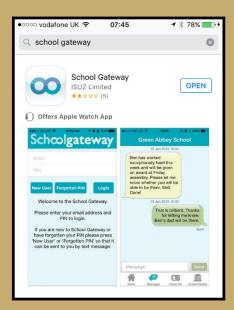

# Missing the playground catch-up?

#### **School Gateway App**

| •০০০০ vodafone UK ᅙ                                                                                                                                                                                    | 07:46                                                     | <b>1</b> 🕴 78% 🛄 +                                                                                                                                                                                                                                       |
|--------------------------------------------------------------------------------------------------------------------------------------------------------------------------------------------------------|-----------------------------------------------------------|----------------------------------------------------------------------------------------------------------------------------------------------------------------------------------------------------------------------------------------------------------|
| Search                                                                                                                                                                                                 |                                                           | Û                                                                                                                                                                                                                                                        |
| Offers Apple Watch                                                                                                                                                                                     | Арр                                                       |                                                                                                                                                                                                                                                          |
| Details                                                                                                                                                                                                | Reviews                                                   | Related                                                                                                                                                                                                                                                  |
| Schoolgate                                                                                                                                                                                             | 1 0 ¥ 93% ==>                                             | ●●●●● 02-UK 帝 10:06 <b>イ Ø</b><br>Green Abbey Schoo                                                                                                                                                                                                      |
| Scholgate                                                                                                                                                                                              | way                                                       | 15 Jan 2015 10:04                                                                                                                                                                                                                                        |
| Email<br>PIN<br>New User Forgotten PIN<br>Welcome to the School<br>Please enter your email a<br>PIN to login.<br>If you are new to School O<br>have forgotten your PIN p<br>'New User' or 'Forgotten P | ddress and<br>Gateway or<br>lease press<br>IN' so that it | Ben has worked<br>exceptionally hard this<br>week and will be given<br>an award at Friday<br>assembly. Please let me<br>know whether you will be<br>able to be there. Well<br>Done!<br>15 Jan 2015 1005<br>That is brilliant. T<br>for Ben's dad will be |
|                                                                                                                                                                                                        |                                                           | Message<br>Home Messages About Me                                                                                                                                                                                                                        |
| Additional Scree                                                                                                                                                                                       | nshots                                                    | ~                                                                                                                                                                                                                                                        |
| Featured Categories                                                                                                                                                                                    | Top Charts                                                | Q Updates                                                                                                                                                                                                                                                |