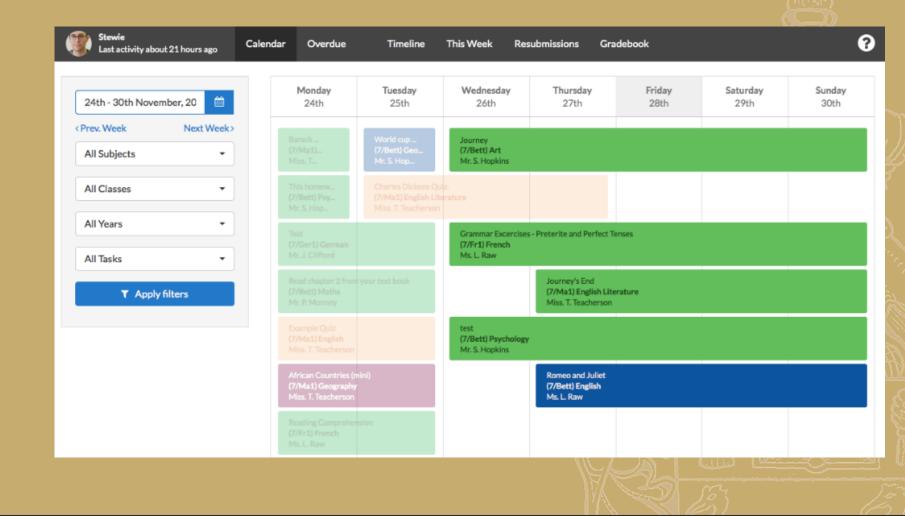

### SHOW MY HOMEWORK

#### Using Show My Homework

All homework will be displayed online by a A simple online homework calendar showing homework information, deadlines and attachments for students.

- If you have more than one child at the school, they will appear on the same page.
- From here you can find their Homework; Announcements and Events that apply to them

- Homework appears in the calendar as a block, stretching from the issue date to the due date.
- Select a piece of homework for more details.

#### Journey's End

Miss. T. Teacherson set this Homework for group 7/Ma1 - English Literature

Set on 27 November 2014 Due on 04 December 2014

#### Description

Read Act 1, Scene 1 of Journey's End. Draw out, on an A4 piece of paper, what you think the set might look like. Use the Stage Directions and clues from the dialogue to help you. Annotate the drawing explaining why you have made your decisions.

Your work may be used for display on the WW1 Centenary board.

#### Other information

- This homework will take approximately 2 hours.
- Miss. T. Teacherson would like you to hand in this homework in class.

#### Resources to help you

- In this view we can see a task's title and description, how long the homework is expected to take, and how it should be submitted.
- Helpful resources files & websites are displayed below the homework.