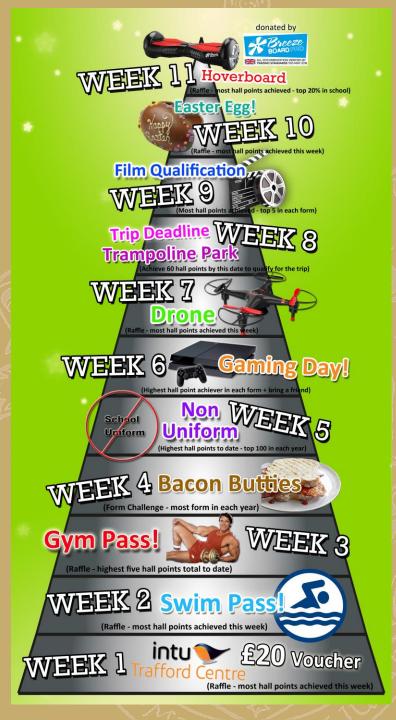

Our whole school rewards system will be launched to students during assembly next week.

Last year, one lucky student walked away with a Hoverboard and there were lots of rewards on offer during the year