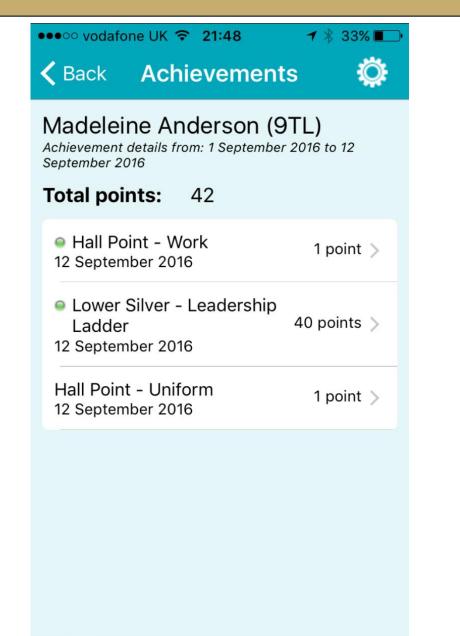

#### Achievement

If your child receives an achievement point or a BFL grade 1, this will be updated on the app at 3:30pm each day, with the reason, and the class in which they received it.

••••• vodafone UK 🗢 21:48

#### Madeleine Anderson (9TL)

| Гуре:   | Hall Point - Work |
|---------|-------------------|
| Date:   | 12 September 2016 |
| esson:  | 9X/Fr1 - 2Mon:1   |
| Points: | 1                 |

Students are really keen to achieve Achievement/Hall points... At Lymm High - 'Points mean Prizes'