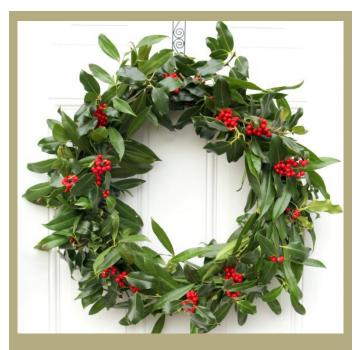

Hanging baskets will be available after half term.

**Price £10.50** 

The wreathes will be made of green variegated holly with 3 clusters of berries, left plain for you to decorate as you wish.

Wreathes will be available from week commencing 11th December 2017