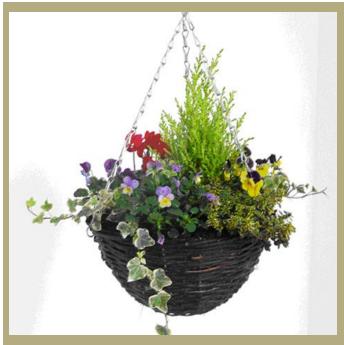

## WINTER PLANT SALES

This Autumn Term we are offering hanging baskets and Christmas wreathes for sale to raise funds.

The hanging baskets will be in 12" rattan baskets, containing ivy, pansies or violas with either a conifer or euonymus in the centre.

Hanging baskets will be available after half term.

**Price £10.50** 

The wreathes will be made of green variegated holly with 3 clusters of berries, left plain for you to decorate as you wish.

Wreathes will be available from week commencing 11th December 2017