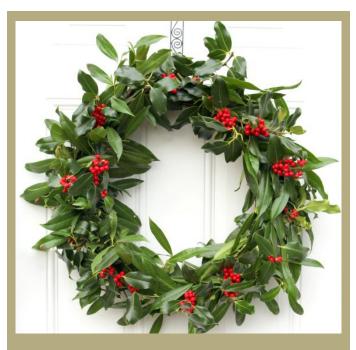

Hanging baskets will be available after half term.

Price £10.50

The wreathes will be made of green variegated holly with 3 clusters of berries, left plain for you to decorate as you wish.

Wreathes will be available from week commencing 10th December 2018

Price £8.50