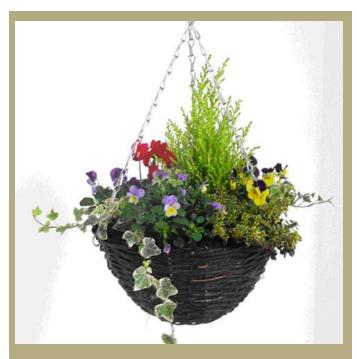

## WINTER PLANT SALES 2018

This Autumn Term we are offering hanging baskets and Christmas wreathes for sale to raise funds.

The hanging baskets will be in 12" rattan baskets, containing ivy, pansies or violas with either a conifer or euonymus in the centre.

Hanging baskets will be available after half term.

Price £10.50

The wreathes will be made of green variegated holly with 3 clusters of berries, left plain for you to decorate as you wish.

Wreathes will be available from week commencing 10th December 2018