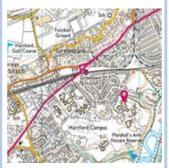

## **Start**

Parents drop-off times are:

10 am - Groups I, J, K, L

10:30 am – Groups M, N, O, P

St Nicholas High School, Northwich, CW8 1JW

St Nicholas High School is accessed off Greenbank Lane in Hartford, Northwich. The car park is around the back.