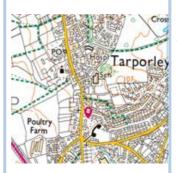

Tarporley Community Centre, High Street, Tarporley, CW6 0AY

The Community Centre is on the right-hand side, just before the petrol station as you travel south through the village. Parking is set back off the road behind the Community Centre.