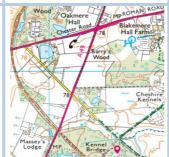

## Camp

All Groups (A - P) will be camping here overnight on Friday.

Forest Camp, Sandiway, CW8 2EA

Care is needed to find the entrance to this Scout camp. It is best found by travelling south on the A49 from the Sandiway crossroads with the A556. Approx 1 mile south of the crossroads there is a narrow lane on the left which leads to the camp.