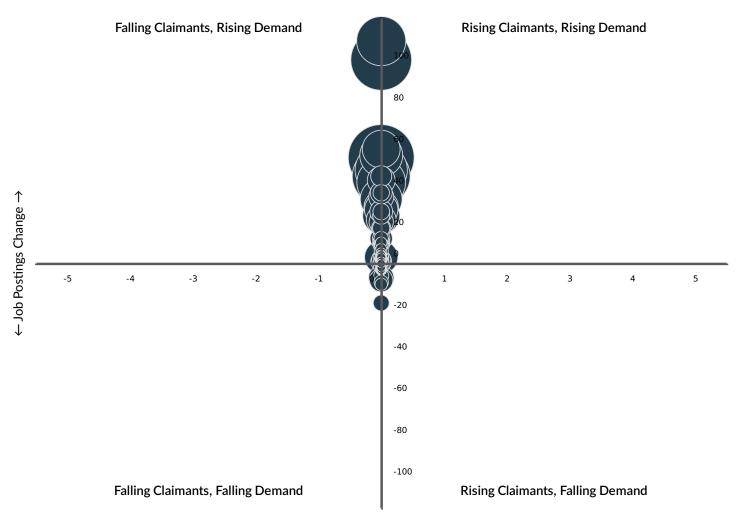

## Occupations With The Largest Changes - Sep 2020 - Oct 2020

**Job Postings** 

**JSA Claimants** 

Elementary Storage Occupations +107 Postings +33% Other Elementary Services Occupations
0 JSA Claimants
0%

Information Technology Technicians
-19 Postings
-19%

Chief Executives and Senior Officials

0 JSA Claimants

0%

← JSA Claimant Counts →

| Occupation | Name                                                              | Job Postings<br>(Sep 2020 -<br>Oct 2020) | Job Postings<br>Change (Sep<br>2020 - Oct<br>2020) | Job Postings %<br>Change (Sep<br>2020 - Oct<br>2020) | Claimants<br>(Aug 2020<br>- Aug<br>2020) | Claimants<br>Change (Aug<br>2020 - Aug<br>2020) | Claimants %<br>Change (Aug<br>2020 - Aug<br>2020) |
|------------|-------------------------------------------------------------------|------------------------------------------|----------------------------------------------------|------------------------------------------------------|------------------------------------------|-------------------------------------------------|---------------------------------------------------|
| 213        | Information Technology<br>and Telecommunications<br>Professionals | 726                                      | +51                                                | +9.2%                                                | 0                                        | 0                                               | 0.0%                                              |
| 821        | Road Transport Drivers                                            | 708                                      | +98                                                | +21.7%                                               | 1                                        | 0                                               | 0.0%                                              |
| 223        | Nursing and Midwifery Professionals                               | 666                                      | +42                                                | +8.8%                                                | 0                                        | 0                                               | 0.0%                                              |
| 354        | Sales, Marketing and<br>Related Associate<br>Professionals        | 575                                      | +45                                                | +10.8%                                               | 0                                        | 0                                               | 0.0%                                              |
| 212        | Engineering<br>Professionals                                      | 534                                      | +39                                                | +10.1%                                               | 0                                        | 0                                               | 0.0%                                              |
| 926        | Elementary Storage<br>Occupations                                 | 533                                      | +107                                               | +33.3%                                               | 15                                       | 0                                               | 0.0%                                              |
| 614        | Caring Personal Services                                          | 447                                      | +31                                                | +9.7%                                                | 1                                        | 0                                               | 0.0%                                              |