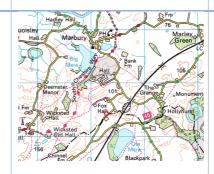

#### Camp

Group A

Willow Barn Marbury SY13 4NB

What 3 words documents.shine.tallest

Care is needed to find the entrance to this camp. From Whitchurch follow Alport road onto Mile bank road towards Marbury. The lane is narrow and full of potholes. Keep left at the fork to join Hollins Lane. Go 500m past the first buildings on the right and there is a gate way into the camping field on the right. Bishop Heber is located on the outskirts of Malpas on the B5069. As you approach the town the school is on the right-hand side. There is a large layby just before you reach the school for drop off/pick up.