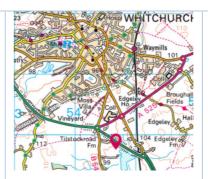

Wave 1: 9:30am Wave 2: 10:00am Alderford Lake, Tilstock Rd, Whitchurch **SY13 3JQ** 

What 3 Words cheesy.reported.porridge

From Chester take the A41 south towards Whitchurch. Continue along the A41 around the Whitchurch bypass towards Shrewsbury. At the 2<sup>nd</sup> roundabout take the 4th exit to join the B5476. In half a mile the left turning in for Alderford is signed. There are 2 and ½ hrs free parking (café and nice walks) but then parking charges are logged automatically by ANPR system.