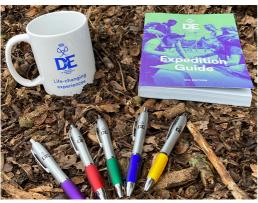

#### **DofE Merchandise**

Our official DofE merchandise includes a brilliant selection of DofE branded accessories, from notebooks and thermal mugs to pens and bags.

Price start from only £1.99

Shop the full range of clothing and merchandise at **shop.DofE.org** 