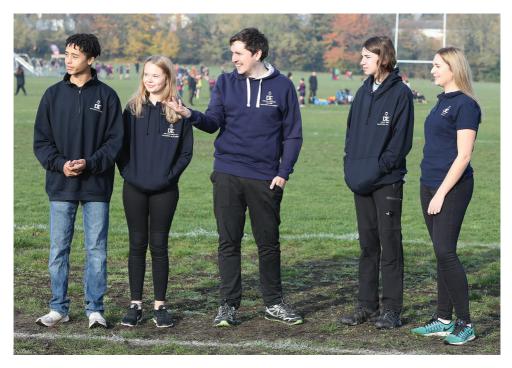

## **Expedition Range**

This range is designed by Craghoppers and inspired by the DofE.

It's recommended by the DofE for expeditions and features on the DofE Expedition Kit List. It includes stylish waterproof jackets, warm fleeces and base layer t-shirts.