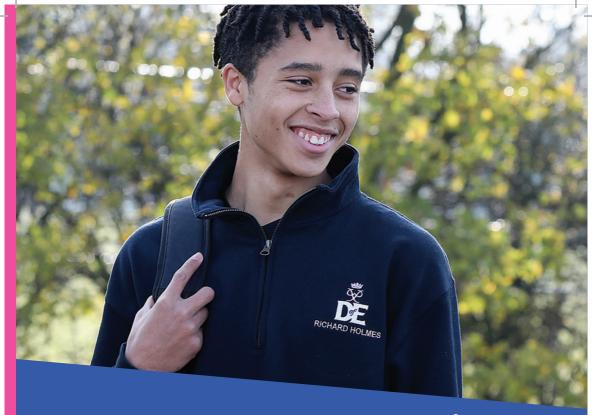

### Choose from hoodies, polos, t-shirts and more.

The DofE logo is embroidered in white and each item can be personalised from £3.

Many items available in men's and women's fit and in up to seven colours. Prices start from £8.99.