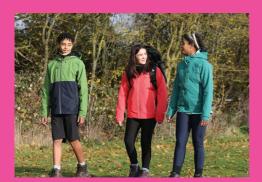

## **Expedition Range**

This range is designed by Craghoppers and inspired by the DofE.

It's recommended by the DofE for expeditions and features on the DofE Expedition Kit List. It includes stylish waterproof jackets, warm fleeces and base layer t-shirts.