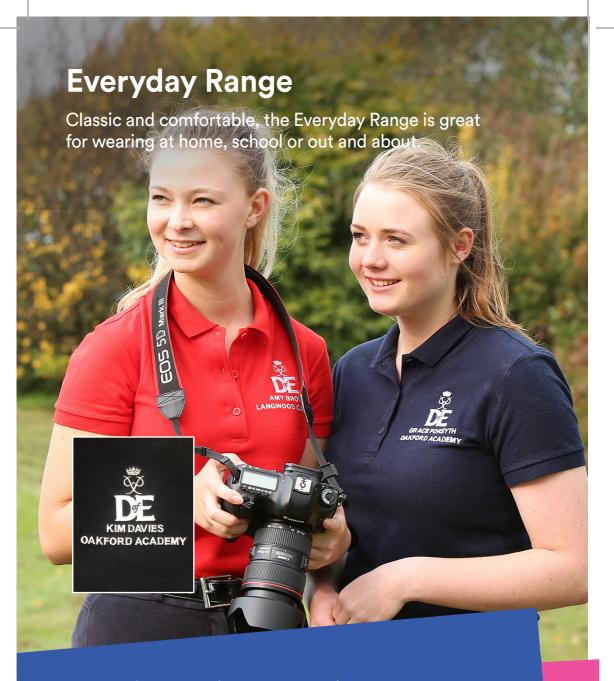

### Choose from hoodies, polos, t-shirts and more.

The DofE logo is embroidered in white and each item can be personalised from £3.

Many items available in men's and women's fit and in up to seven colours. Prices start from £8.99.