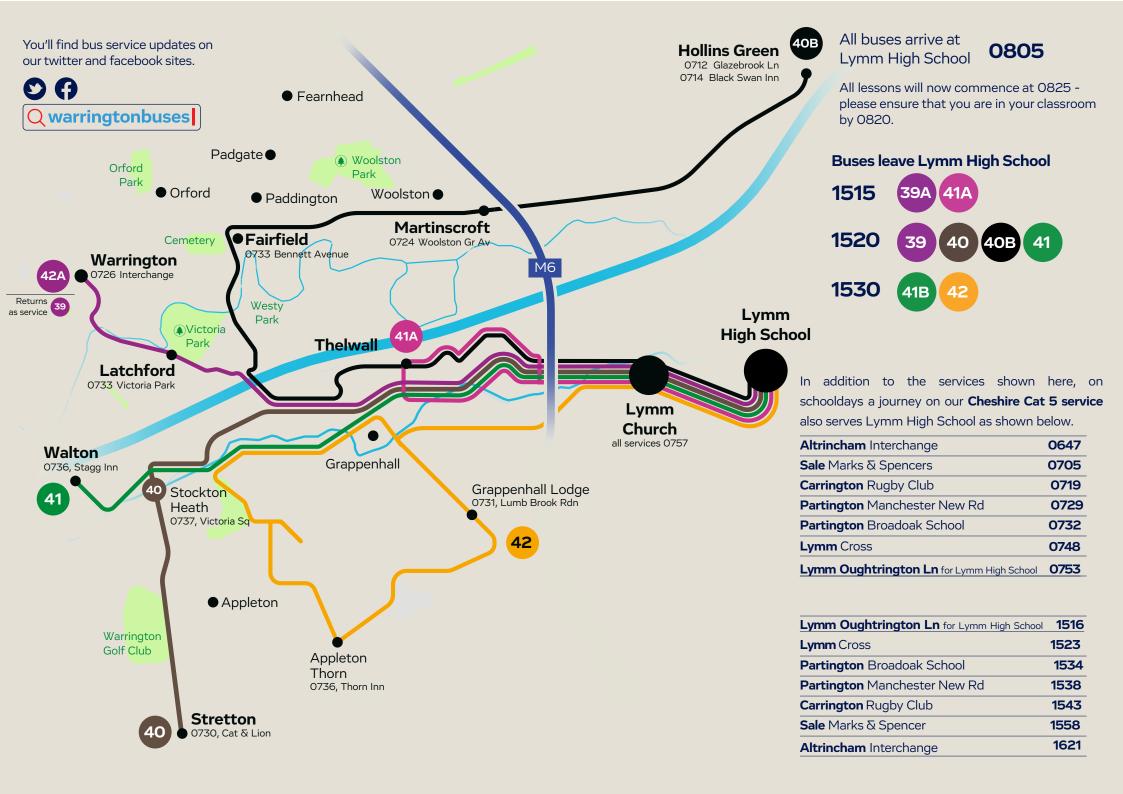

e've made it so easy to get to Lymm High School by bus, and this leaflet shows the direct routes to the High School from around Warrington, with departure times from principal places shown.

All buses shown are run by **Warrington's Own Buses** and run of Lymm High School days only. Term dates for the new academic year are also shown inside.